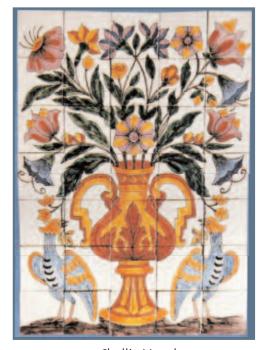

## Murals

Challis Mural: 35 pc on 4x4 Blanco

Virgin de Guadalupe Mural 12 pc on 4x4 Blanco

Magellan Blanco 6 x 6

River Mural(mural only) 35 pc on 4x4 Blanco