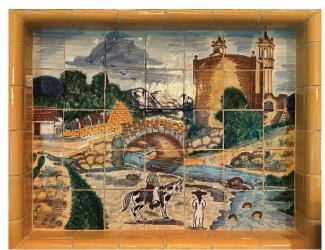

## Murals

Challis Mural: 35 pc on 4x4 Blanco

Virgin de Guadalupe Mural 12 pc on 4x4 Blanco

Magellan Blanco 6 x 6

River Mural(mural only) 35 pc on 4x4 Blanco