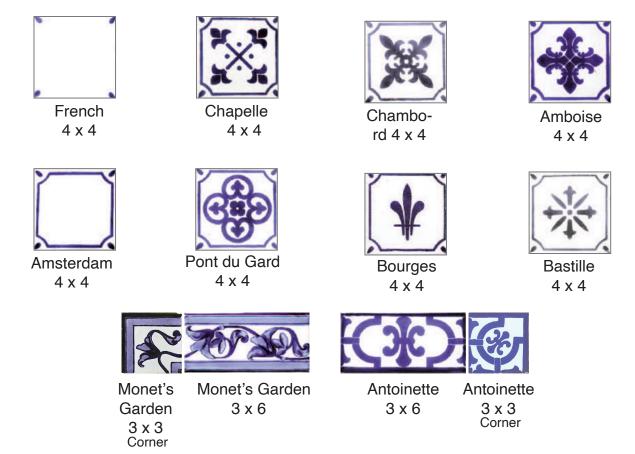

Valencia Black/Brown Blanco



Seville Green Blanco



Seville Blue Blanco

# 4 x 4 Decoratives -stocked on Pure White, as indicated



Blue Pure White



Seville Blue Pure White



Valencia Black/Brown Pure White

# $\mathbf{6} \ \mathbf{X} \ \mathbf{6}$ Decoratives -stocked on Blanco, as indicated







Costa del Sol Blanco

Huelva Blanco

La Valencia #1 Blanco



Olivo Blanco



Luisa #2 Blue Blanco



Maria Blanco

## $6 \ x \ 6$ Decoratives -stocked on Blanco, as indicated



Seville BL Blanco



Guadalara Blanco 6 x 6



Valencia Black/Brown Blanco

## Murals



Challis Mural: 35 pc on 4x4 Blanco



Virgin de Guadalupe Mural 12 pc on 4x4 Blanco



Magellan Blanco 6 x 6



River Mural(mural only) 35 pc on 4x4 Blanco

### Tile Monet Series

stocked, as shown, on Pure White Talavera



### Cape Cod Delft Tile

stocked, as shown, on Pure White 4 x 4

























t K Delft