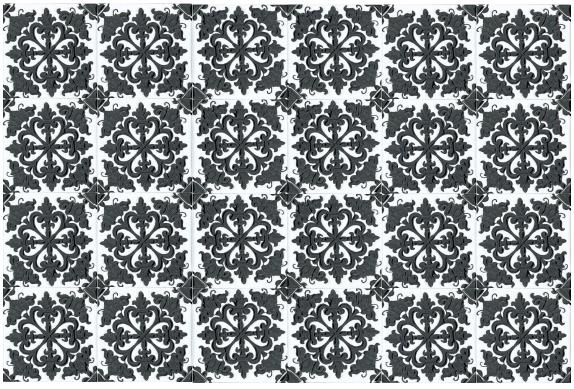

6 x 6 *California Clay* Primavera Hand-painted, raised, gloss glaze & satin

6 x 6 Diana

4 x 4 Del Mar

4 x 4 Del Mar MG-1

4 x 4 La Jolla

4 x 4 Malibu

4 x 4 Marina del Rey

4 x 4 Marina del Rey Black & White