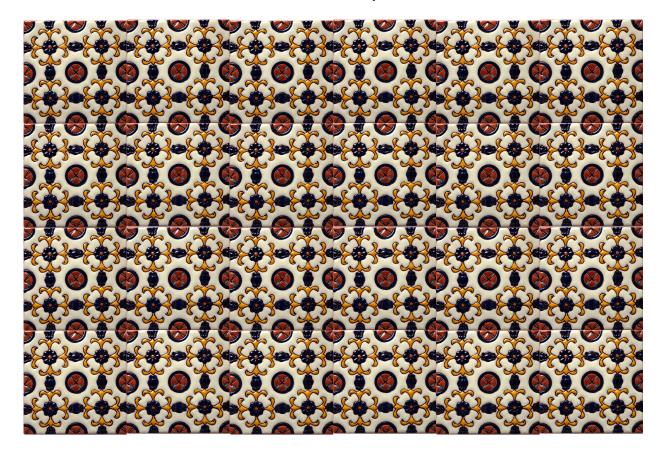

## 6 x 6 *California Clay* Primavera Hand-painted, raised, gloss glaze

6 x 6 La Jolla

6 x 6 MG-1 (Gloss with Satin background)

6 x 6 Del Mar Green

Please read the Product Knowledge information at CAArtTile.net. Color, shade & texture variation are inherent in all of our product. Photos and online images are not color accurate. Client should purchase samples prior to final product selection.