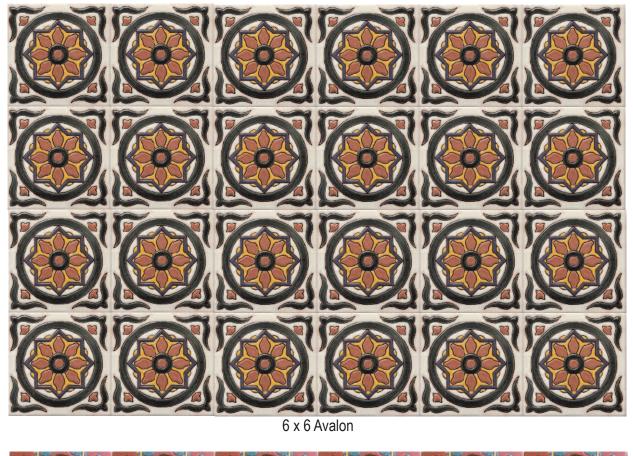

## 6 x 6 *California Clay* Primavera Hand-painted, raised, gloss glaze



Pattern Shown: 6 x 6 Del Mar Blue



6 x 6 Palisades

Please read the Product Knowledge information at CAArtTile.net. Color, shade & texture variation are inherent in all of our product. Photos and online images are not color accurate. Client should purchase samples prior to final product selection.

## 6 x 6 *California Clay* Primavera Hand-painted, raised, gloss glaze



6 x 6 Marina Del Rey B & W



6 x 6 Palos Verdes

## 6 x 6 *California Clay* Primavera Hand-painted, raised, gloss glaze



6 x 6 La Jolla



6 x 6 MG-1 (Gloss with Satin background)









6 x 6 Del Mar Green

Please read the Product Knowledge information at CAArtTile.net. Color, shade & texture variation are inherent in all of our product. Photos and online images are not color accurate. Client should purchase samples prior to final product selection.

6 x 6 *California Clay* Primavera Hand-painted, raised, gloss glaze

Hand-painted, raised, gloss glaze

6 x 6 Marina Del Rey



6 x 6 Malibu

6 x 6 *California Clay* Primavera Hand-painted, raised, gloss glaze





6 x 6 Sausalito

6 x 6 *California Clay* Primavera Hand-painted, raised, gloss glaze & satin





6 x 6 Diana





4 x 4 Del Mar



4 x 4 Del Mar MG-1





4 x 4 La Jolla



4 x 4 Malibu





4 x 4 Marina del Rey



4 x 4 Marina del Rey Black & White





4 x 4 Palisades



Please read the Product Knowledge inf