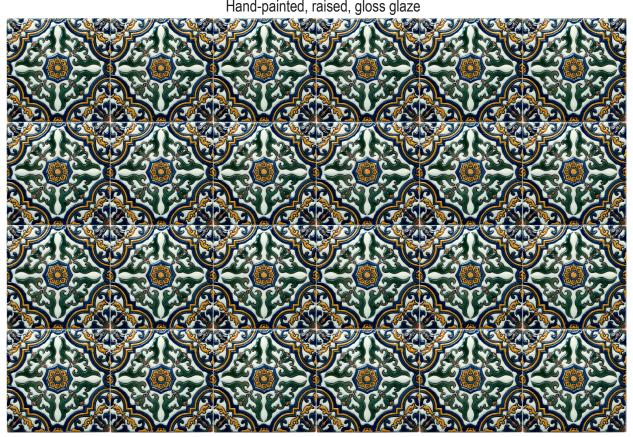

6 x 6 *California Clay* Primavera Hand-painted, raised, gloss glaze

Hand-painted, raised, gloss glaze

6 x 6 Marina Del Rey

6 x 6 Malibu

6 x 6 *California Clay* Primavera Hand-painted, raised, gloss glaze

6 x 6 Sausalito