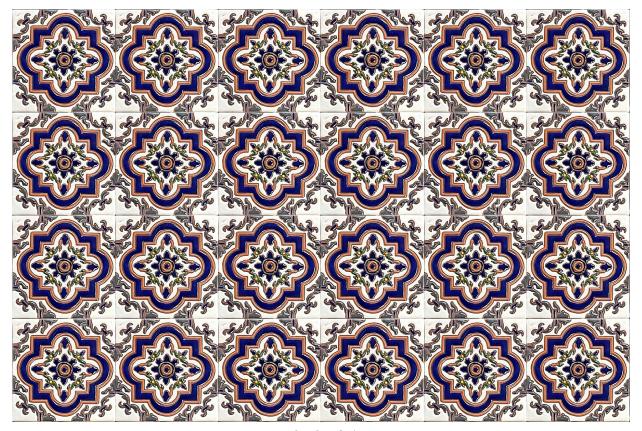

6 x 6 *California Clay* Primavera Hand-painted, raised, gloss glaze & satin

6 x 6 Diana

4 x 4 Del Mar

4 x 4 Del Mar MG-1

4 x 4 La Jolla

4 x 4 Malibu

4 x 4 Marina del Rey

4 x 4 Marina del Rey Black & White