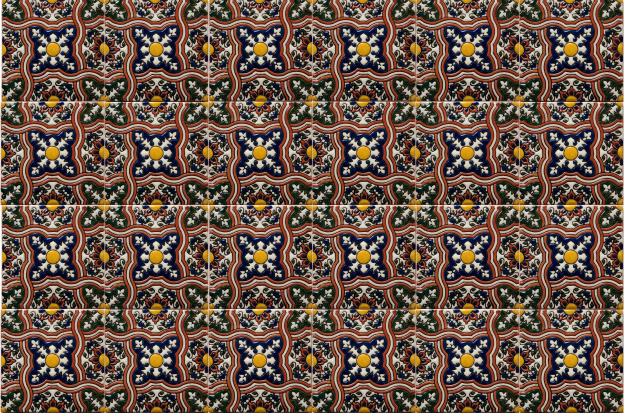

6 x 6 *California Clay* Primavera Hand-painted, raised, gloss glaze

Hand-painted, raised, gloss glaze

6 x 6 Marina Del Rey

6 x 6 Malibu

6 x 6 *California Clay* Primavera Hand-painted, raised, gloss glaze

6 x 6 Sausalito