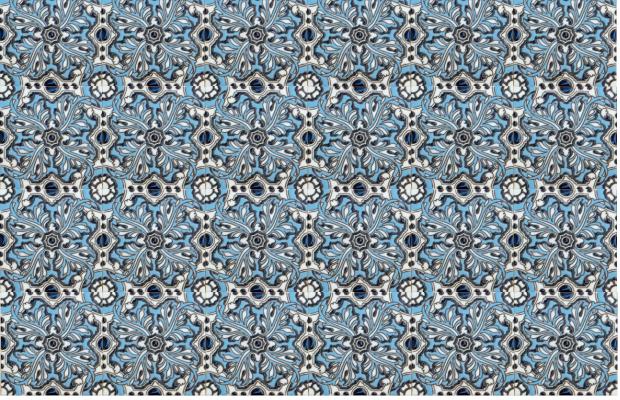

6 x 6 *California Clay* Primavera Hand-painted, raised, gloss glaze & satin

6 x 6 Diana

4 x 4 Del Mar

4 x 4 Del Mar MG-1

4 x 4 La Jolla

4 x 4 Malibu

4 x 4 Marina del Rey

4 x 4 Marina del Rey Black & White