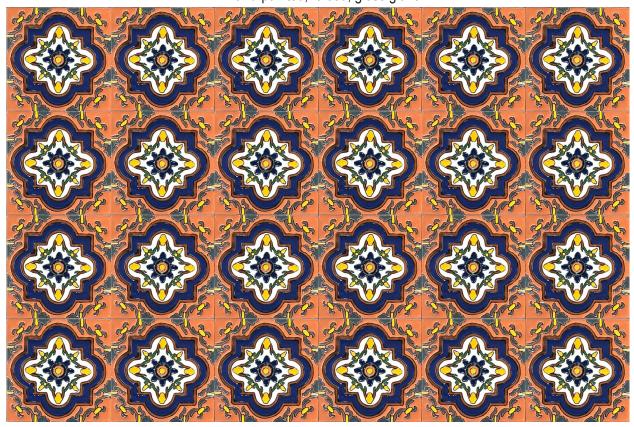

## 6 x 6 *California Clay* Primavera Hand-painted, raised, gloss glaze

Pattern Shown: 6 x 6 Del Mar Blue

6 x 6 Palisades

Please read the Product Knowledge information at CAArtTile.net. Color, shade & texture variation are inherent in all of our product. Photos and online images are not color accurate. Client should purchase samples prior to final product selection.