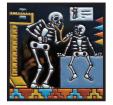

# Day of the Dead Tiles

6 x 6

hand painted, raised glaze

DD1-Bike

DD2-Cat

DD3-Chile

DD4-Dog

DD5-Doctor

DD6-Golf

DD7-Guitar

DD8-Lemons

DD9-Lipstick

DD10-Lovers

DD11-Mariaches

DD12-Motorcycle

DD13-Pool

DD14-Runner

DD15-Surfer

DD16-Toilet

DD17-Tub

DD18-Wedding

DD19-Nurse

DD21-Secretary

DD23-Scuba Diver

DD24-Mechanic

DD26-Gambler

DD27-Mardi Gras Cat