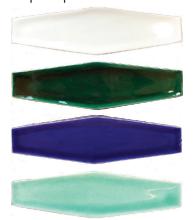

#### Conch Series Primavera - stocked Pure White

Conch Liners (CL) 3.5 x 8.5 Conch Tiles 4.24 x 4.25

Emerald

**Emerald** 

CL 1

Conch Tiles 4.24 x 4.25

3

14