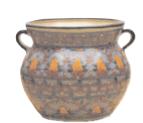

# Pots Approximately 17 inches wide x 13 inches high, stocked on Blanco background

Pot # 1

Pot # 2

Pot # 3

Pot # 4

Pot # 5

Pot # 6

Pot # 7