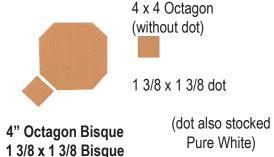

## Bisque Primavera

The following items are stocked in Primavera Bisque. Bisque is unglazed. We recommended sealing before and after installation. Color variation, within Primavera clay, is normal.

## **Octagon Bisque Primavera**

6 x 6 Octagon (without dot) 2 x 2 dot (2 x 2 dot also stocked 6" Octagon Bisque Pure White) 2x2 Bisque

-There are 8 (eight) 4-inch Octagons and 8 (eight) 1x1 Dots per square foot

There are 4 (four) 6-inch Octagons and 4 (four) 2x2 Dots per square foot

4" Octagon Bisque shown with 2 x 2 Dot