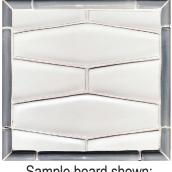

## 2 x 8 Hex - a concave, molded body stocked as indicated 8 pieces per sq ft

Pure White

**Emerald** 

Lapis

Aqua

use 2 x 8 Moño,

or 2 x 8 Hex alone, or with each other

Sample board shown: 2 x 8 Hex Pure White 6-inch BG Thin-Liner Platinum