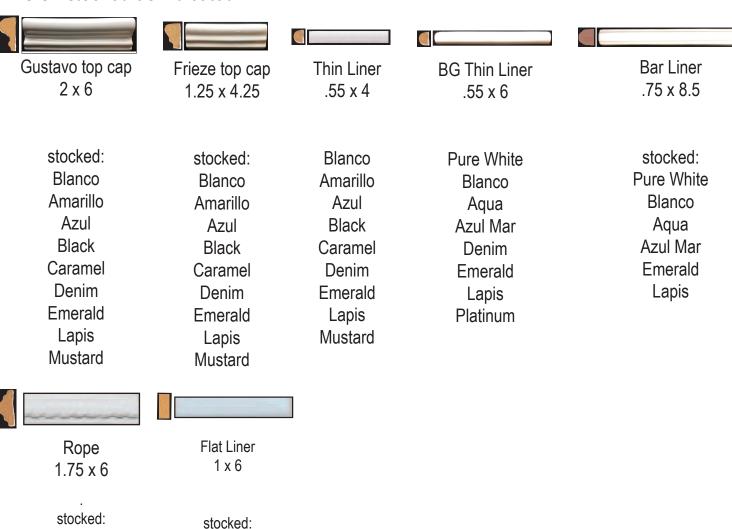

#### Liners - stocked as indicated

### Trim stocked: 4 x 4 SBN

4 x 4 DSBN

3 x 6 Wash Brick - stocked as indicated 8 pieces per sq ft

Meadow

Indigo

Rust

Spindrift

Trim stocked: 3 x 6 SBN (6 inch side) 6 x 3 SBN (3 inch side) 3 x 6 TSBN\*

6-inch Quarter Round \*\* 5-in Q-Round Beak\*\*

\*Triple Surface Bullnose (TSBN) must be cut in the field before installation

Wash 6-inch BG Thin Liners

1/2 inch x 6" stocked: Meadow, Indigo, Rust, Spindrift

**BG Thin Liners** Crackle & Satin .55 x 6-inch # PBGTh-11