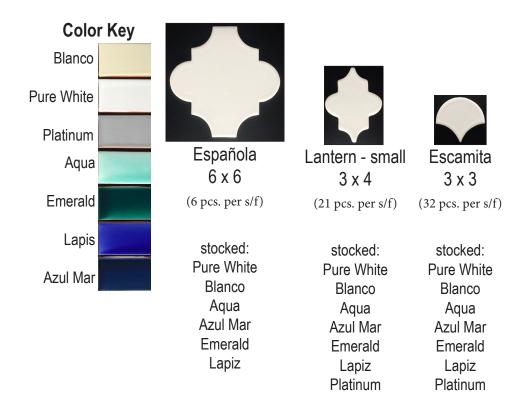

| 5" Beak                 |



Primavera
Shapes
sold by the piece



#### Liners - stocked as indicated



#### Conch Series Primavera - stocked Pure White

Conch Liners (CL) 3.5 x 8.5 Conch Tiles 4.24 x 4.25

Emerald



**Emerald** 

CL 1





Conch Tiles 4.24 x 4.25



3





14



Conch 34

## 2 x 8 Hex - a concave, molded body stocked as indicated 8 pieces per sq ft



Pure White

**Emerald** 

Lapis

Aqua



use 2 x 8 Moño,

or 2 x 8 Hex alone, or with each other



Sample board shown: 2 x 8 Hex Pure White 6-inch BG Thin-Liner Platinum

more showroom sample boards shown on page 16

### 2 x 8 Moño- a concave, molded body stocked as indicated



Pure White

Emerald

Lapis

Aqua



2 x 8 Hex and Moño shown together

# Wash Series - Hand Brushed







Indigo



Rust



Spindrift

### Trim stocked: 4 x 4 SBN

4 x 4 DSBN

3 x 6 Wash Brick - stocked as ind