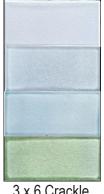

more showroom sample boards shown on page 16

### 2 x 8 Moño- a concave, molded body stocked as indicated



Pure White

Emerald

Lapis

Aqua



2 x 8 Hex and Moño shown together

# Wash Series - Hand Brushed







Indigo



Rust



Spindrift

### Trim stocked: 4 x 4 SBN

4 x 4 DSBN

3 x 6 Wash Brick - stocked as indicated 8 pieces per sq ft



Meadow



Indigo



Rust



Spindrift

Trim stocked: 3 x 6 SBN (6 inch side) 6 x 3 SBN (3 inch side) 3 x 6 TSBN\*

6-inch Quarter Round \*\* 5-in Q-Round Beak\*\*

\*Triple Surface Bullnose (TSBN) must be cut in the field before installation

Wash 6-inch BG Thin Liners



1/2 inch x 6" stocked: Meadow, Indigo, Rust, Spindrift





**BG Thin Liners** Crackle & Satin .55 x 6-inch # PBGTh-11

# Crackle Primavera

3 x 6 Crackle 6-inch BG Thin-Liner



3 x 6 Crackle

# CR-4col-36



# CR-Crema36 Thin Liner (profile)

Crema Crackle 6" BG Thin Liner



# CR-Ovster36 Thin Liner (profile)

**Oyster Crackle** 6" BG Thin Liner



#CR-Heron36

Thin Liner (profile)

Glade Crackle

#CR-Glade36 Thin Liner (profile)

Glade Crackle 6" BG Thin Liner

# Mesquite

### Mesquite Primavera

Handcrafted in Mesquite molds, product is unglazed with a leathery surface and a thin gauge. We recommended sealing before and after installation. Color variation is normal. 
% Grout joint is recommended, All measurements are approximations.



*Mesquite* **Paver** 13 ½ x 13 ½ (.79 pc per sq.ft.)



Mesquite 8 x 8 (2.25 pcs per sq. ft.)

Call for pricing 8 x 8 is special order



Mesquite Brick  $6 \frac{5}{8} \times 13 \frac{1}{2}$  (1.6 pcs per sf.)

Call for prici