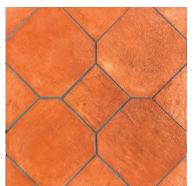

Mesquite Hex 8 x 8

2.5 pcs per sq. ft.

Mesquite Hex 8 x 8

Mesquite Española 12 x 12

Mesquite Española 12 x 12 Sample # MES-Esp 12

1.6 pcs per sf.

Call for pricing 12" Española is special order

Octagon 12 x 12:

12 x 12 Octagon Wesquite (sold with dot)

special order-call for pricing

3 5/8 x 3 5/8 *Mesquite* dot -- There is 1 pc 12" Octagon and 1 pc 3.625" Dot per square ft

6.75 x 6.75 *Mesquite* dot -There is .81 12" Octagon and.81 6.75" Dots per square ft