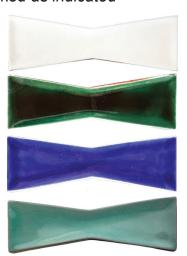

# Wash Series - Hand Brushed

Indigo

Rust

Spindrift

### Trim stocked: 4 x 4 SBN

4 x 4 DSBN

3 x 6 Wash Brick - stocked as indicated 8 pieces per sq ft

Meadow

Indigo

Rust

Spindrift

Trim stocked: 3 x 6 SBN (6 inch side) 6 x 3 SBN (3 inch side) 3 x 6 TSBN\*