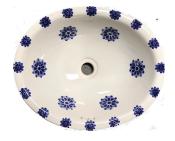

## Small Sinks (approximately 17 x 13) plumbing for sinks should be hand tightened

Valeria Blanco

Fluer de lis Mostado

Ensueño Blanco

Lace Blue Pure White

**Azul Sink Small** 