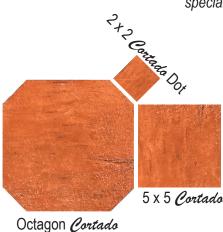

Octagon *Cortado* Stocked: 8 x 8

8 x 8 Cortado (without dot)
2 x 2 Cortado dot
8 x 8 with 2 x 2 Cortado dot
-There are 2.25 pcs 8-inch Octagon and 2.25

5 x 5 Cortado dot 8 x 8 with 5 x 5 Cortado dot -Dots are sold separately

pcs of 2 x 2 Dot per square ft

-There are **1.69 pcs** 8-inch Octagon and **1.69 pcs** 5 x 5 Dots per square ft

8 x 8 Octagon *Cortado* with 5 x 5 dot Sample # COR-Oct8-5

8 x 8 Octagon *Cortado* with 2 x 2 dot stained/sealed with water-based products. Sold un-stain & un-sealed.