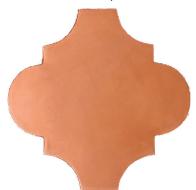

Octagon *Cortado* Stocked: 8 x 8

8 x 8 Cortado (without dot)
2 x 2 Cortado dot
8 x 8 with 2 x 2 Cortado dot
-There are 2.25 pcs 8-inch Octagon and 2.25

5 x 5 Cortado dot 8 x 8 with 5 x 5 Cortado dot -Dots are sold separately

pcs of 2 x 2 Dot per square ft

-There are **1.69 pcs** 8-inch Octagon and **1.69 pcs** 5 x 5 Dots per square ft

8 x 8 Octagon *Cortado* with 5 x 5 dot Sample # COR-Oct8-5

8 x 8 Octagon *Cortado* with 2 x 2 dot stained/sealed with water-based products. Sold un-stain & un-sealed.