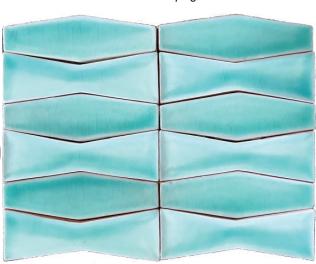

# Wash Series - Hand Brushed

Indigo

Rust

Spindrift

### Trim stocked: 4 x 4 SBN

4 x 4 DSBN

3 x 6 Wash Brick - stocked as indicated 8 pieces per sq ft

Meadow

Indigo

Rust

Spindrift

Trim stocked: 3 x 6 SBN (6 inch side) 6 x 3 SBN (3 inch side) 3 x 6 TSBN\*