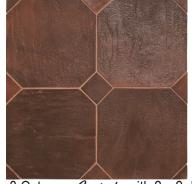

## Cortado

Cortado Primavera Hand-cut, product is unglazed and uses a clay that produces a weathered, rustic finish.

Sample # COR-esp-8-LG Española *Cortado* 8 x 8

Española *Cortado* 8 x 8

3.5 pcs per sf

Cortado 8 x 8 2.25 pcs per sq. ft.

Call for pricing special order

Hex *Cortado* 8 x 8 2.5 pcs per sq. ft.

Call for pricing special order

8 x 8 *Cortado* Octagon with 2 x 2 Talavera Seville Blue dot (see Talavra pricing) Sample # COR-Oct8-2Sev