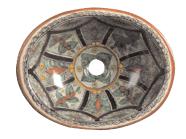

## Small Sinks (approximately 17 x 13) plumbing for sinks should be hand tightened

Valeria Blanco

Fluer de lis Mostado

Ensueño Blanco

Lace Blue Pure White

**Azul Sink Small** 