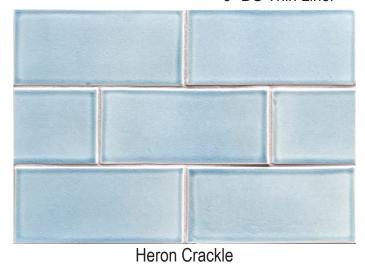

# CR-Ovster36 Thin Liner (profile)

**Oyster Crackle** 6" BG Thin Liner

#CR-Heron36

Thin Liner (profile)

Glade Crackle

#CR-Glade36 Thin Liner (profile)

Glade Crackle 6" BG Thin Liner