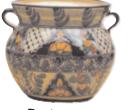

# Pots Approximately 17 inches wide x 13 inches high, stocked on Blanco background

Pot # 1

Pot # 2

Pot # 3

Pot # 4

Pot # 5

Pot # 6

Pot # 7