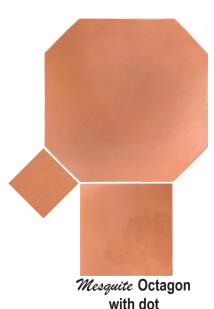

Mesquite Hex 8 x 8

2.5 pcs per sq. ft.

Mesquite Hex 8 x 8

Mesquite Española 12 x 12

Mesquite Española 12 x 12 Sample # MES-Esp 12

1.6 pcs per sf.

Call for pricing 12" Española is special order

Octagon 12 x 12:

12 x 12 Octagon Wesquite (sold with dot)

special order-call for pricing

3 5/8 x 3 5/8 *Mesquite* dot -- There is 1 pc 12" Octagon and 1 pc 3.625" Dot per square ft

6.75 x 6.75 *Mesquite* dot -There is .81 12" Octagon and.81 6.75" Dots per square ft

### Octagon 8 x8:

8 x 8 Octagon Mesquite (sold with dot)

2 x 2 Mesquite dot -There are **2.25 pcs** 8" Octagons and 2.25 pcs of 2" Dots per square ft

5 x 5 Mesquite dot -There are 1.69 pcs 8-inch Octagon and **1.69 pcs** 5 x 5 Dots per square ft